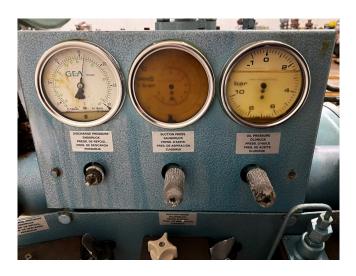

## **Specifications**

| Brand                    | Grasso                |
|--------------------------|-----------------------|
| Туре                     | RC 311 compressor set |
| Refrigerant              | Freon                 |
| kW at 0°C/+40°C          | 294,1                 |
| kW at -5ºC/+40ºC         | 241,3                 |
| kW at -10°C/+40°C        | 195,5                 |
| kW at -20°C/+40°C        | 121,5                 |
| kW at -30°C/+40°C        | 67,34                 |
| On steel base frame      | /                     |
| Pressure safety switches | ✓                     |
| Hp/Lp/Op                 |                       |
| Pressure gauges          | /                     |
| Hp/Lp/Op                 |                       |
| Oil separator            | /                     |
| Sight Glass              | /                     |
| m3 / h                   | 399                   |
| Sizes                    | 1430x2550x1040 mm     |
|                          | (LxWxH)               |
| Stock                    | 2                     |

## **Used Grasso RC 311 compressor** set

Used Grasso RC 311 reciprocating compressor unit. Equipped with a MEZ Frenstát electric motor with 102 kW and 1480 RPM. A non-return valve, an oil separator, pressure gauges and pressure safety switches. The cooling capacity is based on a different electromotor. The electromotor can be delivered in different capacity versions. \*Why choose for HOSBV? We're not only the largest used refrigeration specialist in Europe, but also, we solely deliver our orders after performing an extensive test after the product has been cleaned in an industrial manner. \*If requested we are happy to arrange your logistics.