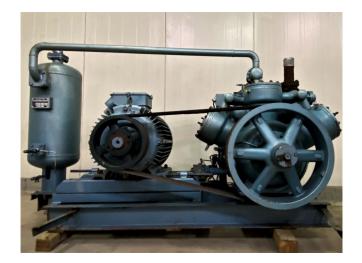

## **Used Grasso RC 311 compressor** set

Used Grasso RC 311 reciprocating compressor unit. Equipped with a MEZ Frenstát electric motor with 102 kW and 1480 RPM. A non-return valve, an oil separator, pressure gauges and pressure safety switches. The cooling capacity is based on a different electromotor. The electromotor can be delivered in different capacity versions. \*Why choose for HOSBV? We're not only the largest used refrigeration specialist in Europe, but also, we solely deliver our orders after performing an extensive test after the product has been cleaned in an industrial manner. \*If requested we are happy to arrange your logistics.