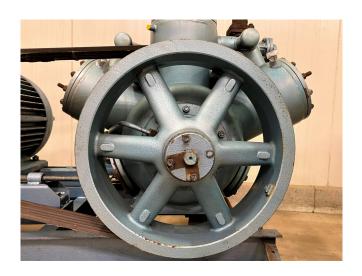

## **Used Grasso RC 311 compressor** set

Used Grasso RC 311 reciprocating compressor unit. Equipped with a MEZ Frenstát electric motor with 102 kW and 1480 RPM. A non-return valve, an oil separator, pressure gauges and pressure safety switches. The cooling capacity is based on a different electromotor. The electromotor can be delivered in different capacity versions. \*Why choose for HOSBV? We're not only the largest used refrigeration specialist in Europe, but also, we solely deliver our orders after performing an extensive test after the product has been cleaned in an industrial manner. \*If requested we are happy to arrange your logistics.