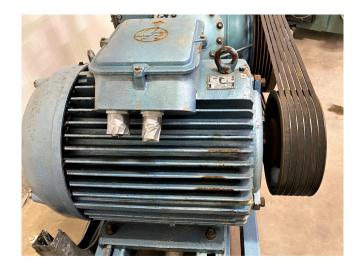

## **Used Grasso RC 311 compressor** set

Used Grasso RC 311 reciprocating compressor unit. Equipped with a MEZ Frenstát electric motor with 102 kW and 1480 RPM. A non-return valve, an oil separator, pressure gauges and pressure safety switches. The cooling capacity is based on a different electromotor. The electromotor can be delivered in different capacity versions. \*Why choose for HOSBV? We're not only the largest used refrigeration specialist in Europe, but also, we solely deliver our orders after performing an extensive test after the product has been cleaned in an industrial manner. \*If requested we are happy to arrange your logistics.