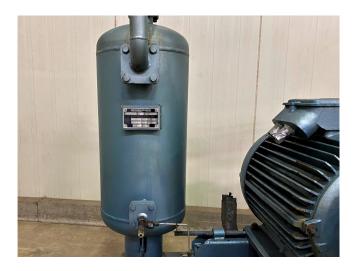

## **Used Grasso RC 311 compressor** set

Used Grasso RC 311 reciprocating compressor unit. Equipped with a MEZ Frenstát electric motor with 102 kW and 1480 RPM. A non-return valve, an oil separator, pressure gauges and pressure safety switches. The cooling capacity is based on a different electromotor. The electromotor can be delivered in different capacity versions. \*Why choose for HOSBV? We're not only the largest used refrigeration specialist in Europe, but also, we solely deliver our orders after performing an extensive test after the product has been cleaned in an industrial manner. \*If requested we are happy to arrange your logistics.