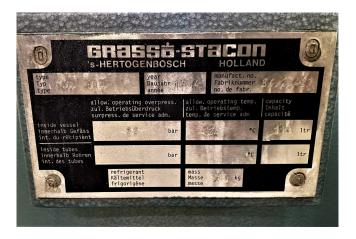

## **Specifications**

| Brand                    | Grasso                |
|--------------------------|-----------------------|
| Туре                     | RC 311 compressor set |
| Refrigerant              | Freon                 |
| kW at 0°C/+40°C          | 294,1                 |
| kW at -5ºC/+40ºC         | 241,3                 |
| kW at -10°C/+40°C        | 195,5                 |
| kW at -20°C/+40°C        | 121,5                 |
| kW at -30°C/+40°C        | 67,34                 |
| On steel base frame      | /                     |
| Pressure safety switches | ✓                     |
| Hp/Lp/Op                 |                       |
| Pressure gauges          | /                     |
| Hp/Lp/Op                 |                       |
| Oil separator            | /                     |
| Sight Glass              | /                     |
| m3 / h                   | 399                   |
| Sizes                    | 1430x2550x1040 mm     |
|                          | (LxWxH)               |
| Stock                    | 2                     |