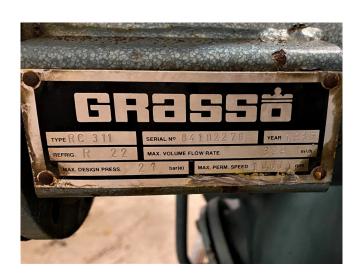

## **Specifications**

| Brand                    | Grasso                |
|--------------------------|-----------------------|
| Туре                     | RC 311 compressor set |
| Refrigerant              | Freon                 |
| kW at 0°C/+40°C          | 294,1                 |
| kW at -5ºC/+40ºC         | 241,3                 |
| kW at -10°C/+40°C        | 195,5                 |
| kW at -20°C/+40°C        | 121,5                 |
| kW at -30°C/+40°C        | 67,34                 |
| On steel base frame      | /                     |
| Pressure safety switches | ✓                     |
| Hp/Lp/Op                 |                       |
| Pressure gauges          | /                     |
| Hp/Lp/Op                 |                       |
| Oil separator            | /                     |
| Sight Glass              | /                     |
| m3 / h                   | 399                   |
| Sizes                    | 1430x2550x1040 mm     |
|                          | (LxWxH)               |
| Stock                    | 2                     |

## **Used Grasso RC 311 compressor** set

Used Grasso RC 311 reciprocating compressor unit. Equipped with a MEZ Frenstát electric motor with 102 kW and 1480 RPM. A non-return valve, an oil separator, pressure gauges and pressure safety switches. The cooling capacity is based on a different electromotor. The electromotor can be delivered in different capacity versions. \*Why choose for HOSBV? We're not only the largest used refrigeration specialist in Europe, but also, we solely deliver our orders after performing an extensive test after the product has been cleaned in an industrial manner. \*If requested we are happy to arrange your logistics.