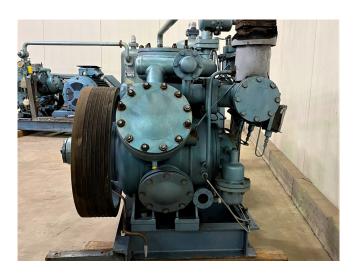

## **Used Grasso RC 311 compressor** set

Used Grasso RC 311 reciprocating compressor unit. Equipped with a MEZ Frenstát electric motor with 102 kW and 1480 RPM. A non-return valve, an oil separator, pressure gauges and pressure safety switches. The cooling capacity is based on a different electromotor. The electromotor can be delivered in different capacity versions. \*Why choose for HOSBV? We're not only the largest used refrigeration specialist in Europe, but also, we solely deliver our orders after performing an extensive test after the product has been cleaned in an industrial manner. \*If requested we are happy to arrange your logistics.