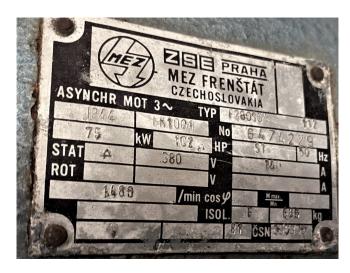

## **Used Grasso RC 311 compressor** set

Used Grasso RC 311 reciprocating compressor unit. Equipped with a MEZ Frenstát electric motor with 102 kW and 1480 RPM. A non-return valve, an oil separator, pressure gauges and pressure safety switches. The cooling capacity is based on a different electromotor. The electromotor can be delivered in different capacity versions. \*Why choose for HOSBV? We're not only the largest used refrigeration specialist in Europe, but also, we solely deliver our orders after performing an extensive test after the product has been cleaned in an industrial manner. \*If requested we are happy to arrange your logistics.