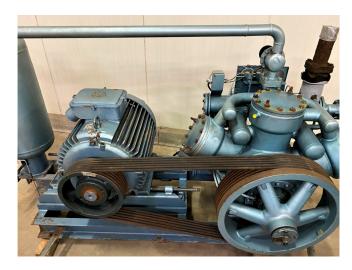

## **Used Grasso RC 311 compressor** set

Used Grasso RC 311 reciprocating compressor unit. Equipped with a MEZ Frenstát electric motor with 102 kW and 1480 RPM. A non-return valve, an oil separator, pressure gauges and pressure safety switches. The cooling capacity is based on a different electromotor. The electromotor can be delivered in different capacity versions. \*Why choose for HOSBV? We're not only the largest used refrigeration specialist in Europe, but also, we solely deliver our orders after performing an extensive test after the product has been cleaned in an industrial manner. \*If requested we are happy to arrange your logistics.