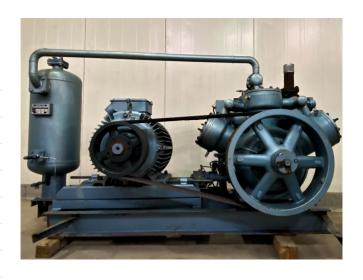

## **Used Grasso RC 311 compressor** set

Used Grasso RC 311 reciprocating compressor unit. Equipped with a MEZ Frenstát electric motor with 102 kW and 1480 RPM. A non-return valve, an oil separator, pressure gauges and pressure safety switches. The cooling capacity is based on a different electromotor. The electromotor can be delivered in different capacity versions. \*Why choose for HOSBV? We're not only the largest used refrigeration specialist in Europe, but also, we solely deliver our orders after performing an extensive test after the product has been cleaned in an industrial manner. \*If requested we are happy to arrange your logistics.